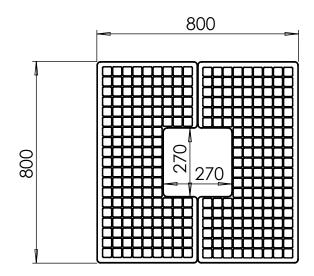

1:15

## Tree Grille | ASF 304 Recycled Cast Iron Tree Grille

**Material:** 

100% recycled engineering grade 250 cast iron as standard. Also available in any grade of recycled ductile cast iron

**Standard Finish:** 

Zinc rich primer and metal shield top coat. Finished as standard in satin black, also available in any RAL/BS colour

Irrigation Holes & Covers:

ASF can supply tree grilles with irrigation holes and covers. Pattern alterations can also be made to allow grilles to accept uplighters

**Supporting Frames:** 

Tree Grilles can be supplied with a range of supporting frames

**Tree Guards:** 

ASF offers a large range of tree guards which fix directly to the supporting frames to provide an extremely rigid and effective method of tree protection. See our section on Tree Guards