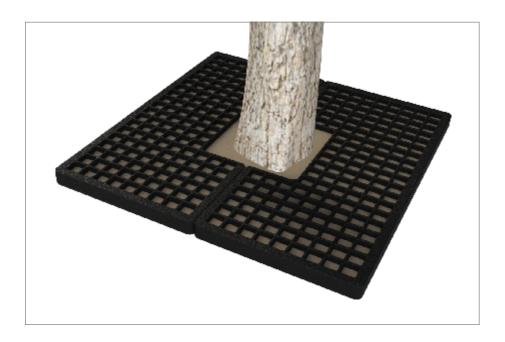

## Tree Grille | ASF 304 Recycled Cast Iron Tree Grille

**Material:** 

100% recycled engineering grade 250 cast iron as standard. Also available in any grade of recycled ductile cast iron

**Standard Finish:** 

Zinc rich primer and metal shield top coat. Finished as standard in satin black, also available in any RAL/BS colour

Irrigation Holes & Covers:

ASF can supply tree grilles with irrigation holes and covers. Pattern alterations can also be made to allow grilles to accept uplighters

**Supporting Frames:** 

Tree Grilles can be supplied with a range of supporting frames

**Tree Guards:** 

ASF offers a large range of tree guards which fix directly to the supporting frames to provide an extremely rigid and effective method of tree protection. See our section on Tree Guards

**Security Clips:** 

Security Clips are available to prevent unauthorised removal of the tree grille segments and to further increase the systems rigidity